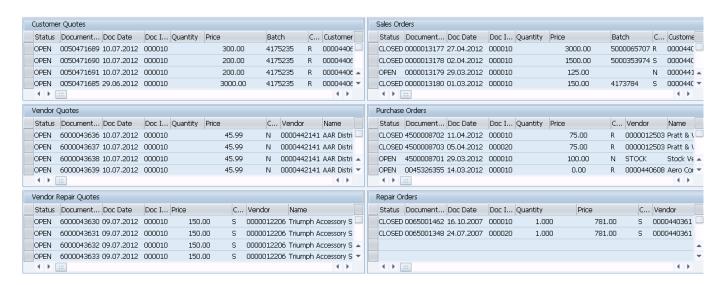

# Using SAP Materials Management Console 3.1.4 SAP Quadrants

Explanation of the quadrant tables in the DMC.

Located beneath the stock inventory table are six for the selected material. Next we have six tables, in twin columns. These contain the historical data - telling what has been previously created for the material in question. The tables appear as shown in the following example.

These tables contain quotes, repairs, orders, etc. There are eight possible tables, but only six can be displayed at a time. To select which tables you want to display, use the toolbar button Quadrants. A pop-up dialog will appear and you can select which six tables to display. The available tables are as follows:

#### **Customer Quotes**

This table will display the quotes for the material. You can create new quotes from directly within the table, as explained below. To create a new quote, please do the following:

- 1. Click on the row in the first column for which you wish to create a quote.
- 2. A new quote will be created.

To view the batch details for a given material, click the third column.

Note: The information contained within will change depending on the material chosen.

#### **Sales Orders**

# **Using SAP Materials Management Console**

This table displays the sales orders placed for this material.

#### **Vendor Quotes**

This table displays the vendor quotes for the material.

#### **Purchase Orders**

This table displays the purchase orders placed for this material.

### **Vendor Repair Quotes**

This table lists the repair quotes from the vendor for the material.

## **Repair Orders**

This table lists the actual repair orders placed for the material.